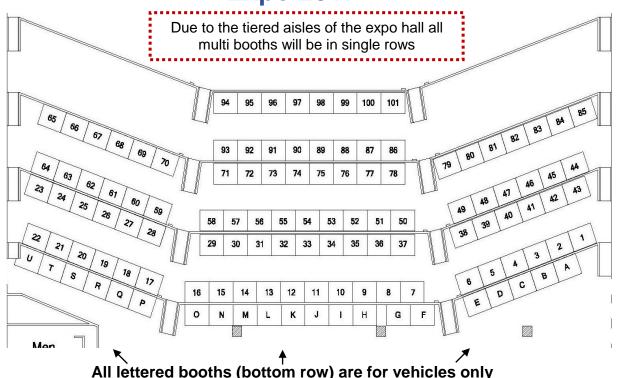

## **RULES FOR 2017**

- No propane in exhibit hall
- Forklift unloading & loading only
- Carts only in exhibit hall
- Multi booths in single row
- No water or drain service

#### To participate in P-H-C Expo 2017:

- 1. Decide how many booth spaces you need,
- 2. Review the Expo floor plan above,
- 3. Determine your 1<sup>st</sup>, 2<sup>nd</sup>, & 3<sup>rd</sup> space choices,
- 4. Note all three preferences on contract,
- 5. Complete, sign, and date the contract,
- 6. Photocopy the completed Expo contract,
- 7. Enclose the deposit check (\$200 per booth) to MPMCA,
- 8. Mail check & copy of contract to MPMCA keeping the original contract,
- 9. MPMCA will confirm or call with options.